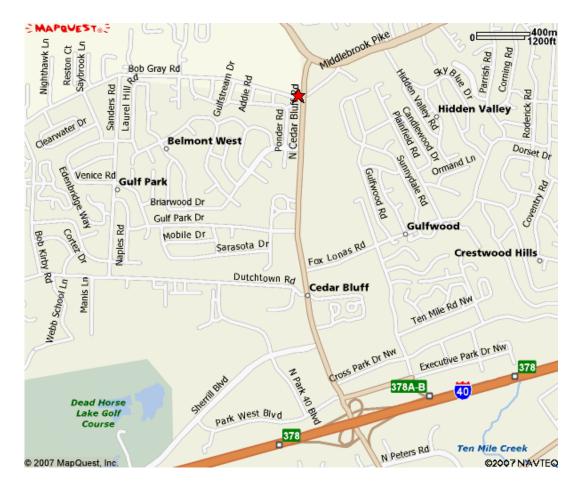

## Directions to Tate's Day Camp

Take Interstate I-40 to Knoxville Tennessee. From I-40 in West Knoxville take exit # 378 onto Cedar Bluff Road. Follow the green interstate signs to N. Cedar Bluff Road. When on Cedar Bluff Road travel north -- there will be a McDonald's on your right and several other fast food restaurants.

Continue down Cedar Bluff Road approximately 1.4 miles. After passing Metropolitan Apartments on your right and Cedar Bluff Schools on your left - turn left at the next traffic light onto Bob Gray Road. The first building on your right will be a bank and the second building on your right will be a green colored house. The camp office is the third building on your right -- a green colored barn with a sign and flagpole in the front.

Additional directions may be obtained via GPS. Please note that this is the physical address to one of our buildings and not our mailing address.

Tate's Day Camp 9305 Bob Gray Road Knoxville, TN 37923

Phone: (865) 690-9208